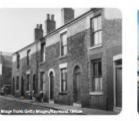

Most people listened to the **radio** because television was very

a few programmes.

new and there were only

women worked in the 1950s but many became housewives when they got married.

A street today.