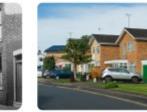

There were few supermarkets in the 1950s, so shoppers had to visit many different small **shops** to get what they needed.

there were not many cars. Many men worked in coal mines, factories and shipyards. Some

Most people listened to the **radio** because television was very

a few programmes.

new and there were only

women worked in the 1950s but many became housewives when they got married.

A street today.