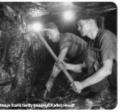

There were few supermarkets in the 1950s, so shoppers had to visit many different small **shops** to get what they needed.

there were not many cars. Many men worked in coal mines, factories and shipyards. Some